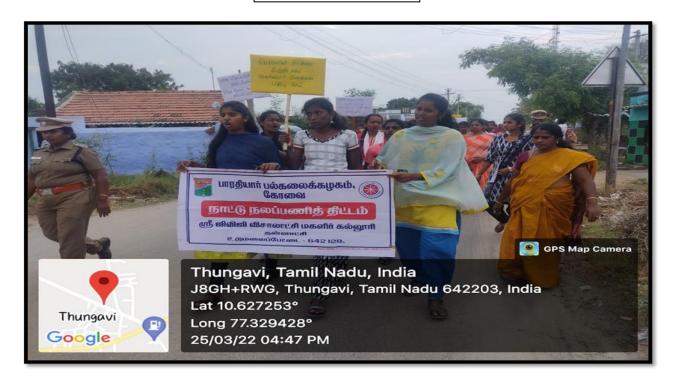

### SPECIAL CAMP - DAY 4

Venue: Thungavi, Tirupur District

Date: 25-03-2022

Time: 04.45 p.m.

National Service Scheme, Sri G.V.G Visalakshi College for Women, Udumalpet organized a rally on 25.03.2022 to raise the awareness about consumer rights, needs and to create cancer awareness, to dispel the myths that people wrongly believe, inform them about the signs and symptoms of cancer, and importance of screening for early detection. Volunteers were involved in the activity with dedication.

## Special Camp

Day - 4

Date: 25-03-2022

Time: 04.45 p.m.

Consumer Awareness & Cancer Awareness Rally

Venue: Thungavi, Tirupur District