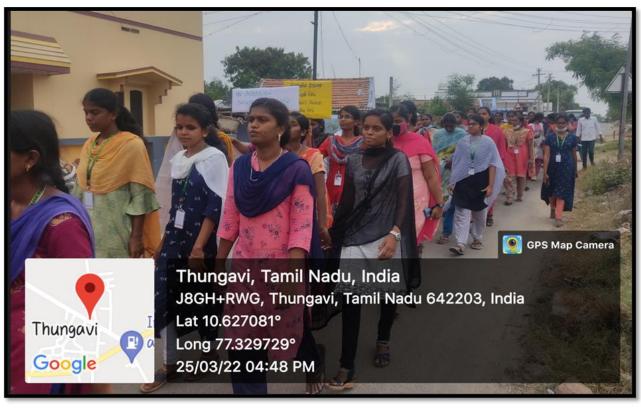

### SPECIAL CAMP - DAY 4

Venue: Thungavi, Tirupur District

Date: 25-03-2022

Time: 04.45 p.m.

National Service Scheme, Sri G.V.G Visalakshi College for Women, Udumalpet organized a rally on 25.03.2022 to raise the awareness about consumer rights, needs and to create cancer awareness, to dispel the myths that people wrongly believe, inform them about the signs and symptoms of cancer, and importance of screening for early detection. Volunteers were involved in the activity with dedication.

## Special Camp

Day - 4

Date: 25-03-2022

Time: 04.45 p.m.

Consumer Awareness & Cancer Awareness Rally

Venue: Thungavi, Tirupur District